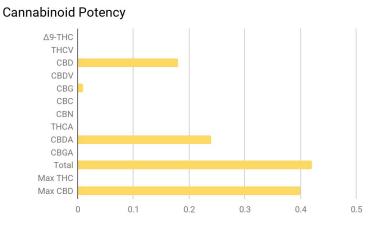

| ID           | Weight % | Concentration (mg/mL) |
|--------------|----------|-----------------------|
| Δ9-THC       | ND       | ND                    |
| THCV         | ND       | ND                    |
| CBD          | 0.18 %   | 1.79 mg/mL            |
| CBDV         | ND       | ND                    |
| CBG          | ND       | ND                    |
| CBC          | ND       | ND                    |
| CBN          | ND       | ND                    |
| THCA         | ND       | ND                    |
| CBDA         | 0.24 %   | 2.41 mg/mL            |
| CBGA         | ND       | ND                    |
| Total        |          |                       |
| Cannabinoids | 0.42 %   | 4.20 mg/mL            |
| Max THC      | ND       | ND                    |
| Max CBD      | 0.40 %   | 3.98 mg/mL            |

Max THC (and Max CBD) are calculated values for total cannabinoids after heating, assuming complete decarboxylation of the acid to the neutral form. It is calculated based on the weight loss of the acid group during decarboxylation: Max THC = (0.877 x THCA) + THC. ND = None detected above the limits of detection (LLD)